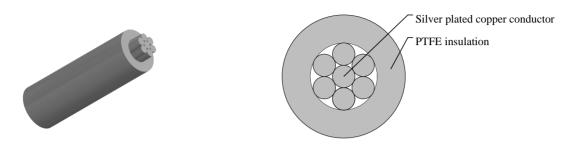

## CABLE CONSTRUCTION

Conductor: Stranded Silver Plated Copper Insulation: Extruded PTFE Insulation Wall Thickness: 0.01"